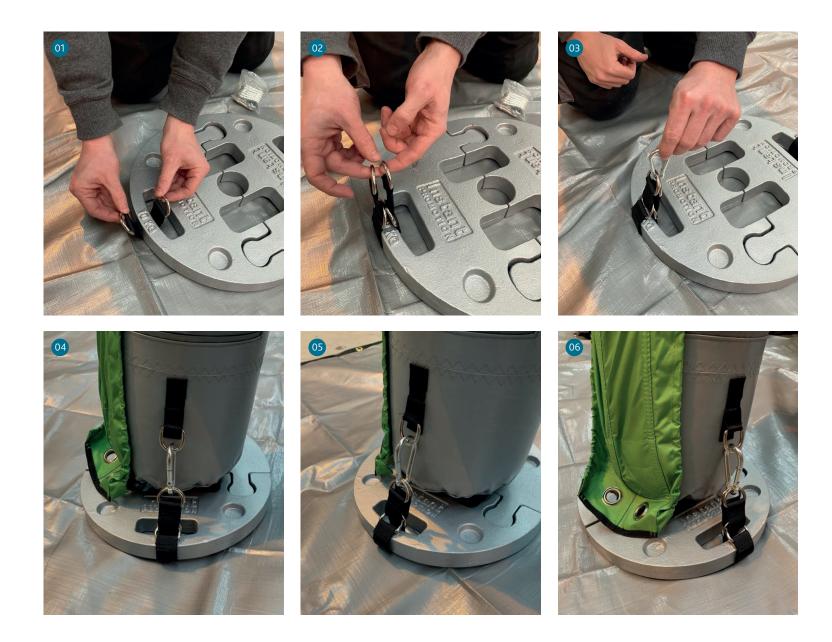

You will require a minimum of eight strap sets per dome, two per weight plate. Each strap set includes two fabric strips with a stainless steel D ring on both ends and an 8mm snap hook carabiner.

Each strap set will arrive with you configured as shown in images 4-6 adjacent, but you will need to take this apart to feed around the weight plate handle when set up for the first time. After this the straps can remain on each weight plate (as shown in image 3).