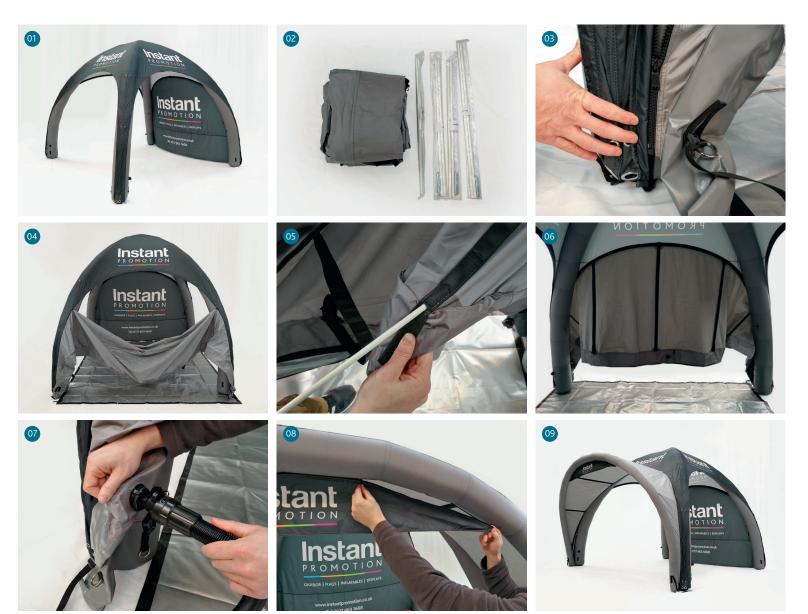

- **01.** Set up your Spider Dome X1, as described in the Spider Dome X1 Setup Guide.
- 02. The Awning Extension Kit contains:

1 x Inflatable Awning
2 x Lower Support Bars
2 x Middle Support Bars
1 x Top Support Bar
1 x Awning Extension Banner (optional extra)

- **03.** Attach the awning extension zips at the base of each leg.
- **04.** Zip them up to half height, as shown in the image.
- **05.** At the base of each leg, insert the lower support bars and close the velcro cover. Repeat for the middle and top height support bars.
- **06.** Complete the fastening of the zips so that they meet at the top.
- **07.** Inflate to full pressure using the mains pump or hand pump.
- **08**. Attach the awning extension banner (optional extra).
- **09.** Setup of your awning is now complete. Repeat the process for multiple awnings.