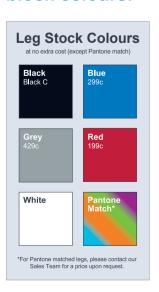

We request that you provide us with **Pantone** references in order for us to achieve the closest possible match to your brand colours. Please be aware that slight colour variation may occur in the printing process.

All text & strokes must be outlined.

Any pixel-based artwork must be a minumum of 300dpi.

Please provide Pantones for any block colours.

**Curved Window Wall** 

**Door Wall** 

**Window Wall** 

**Solid Wall** 