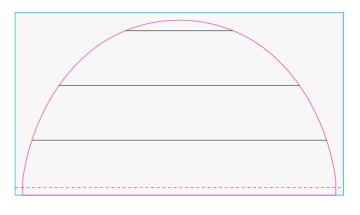

## 10m x 10m Spider Dome X1 Pro

#### **Ratio 1:10**

Open this PDF in Adobe Illustrator and place your vector artwork in the designated 'Artwork' layer of this document.

To avoid any unwanted alterations to your artwork, please ensure all text & strokes are **outlined**.

Please only place artwork on the panels included in the package that you have been quoted for.

It is advised that any essential elements such as text & imagery are kept away from the panel edges to allow for stitching.

All text & strokes must be outlined.

Any pixel-based artwork must be a minumum of 300dpi.

Please provide Pantones for any block colours.

**Curved Window Wall** 

**Door Wall** 

**Window Wall** 

**Solid Wall** 