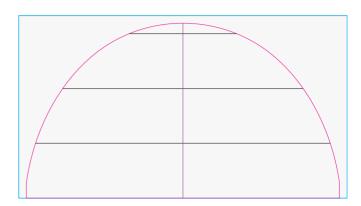

## 10m x 10m Spider Dome X1 Pro

#### **Ratio 1:10**

Open this PDF in Adobe Illustrator and place your vector artwork in the designated 'Artwork' layer of this document.

To avoid any unwanted alterations to your artwork, please ensure all text & strokes are **outlined**.

Please only place artwork on the panels included in the package that you have been quoted for.

It is advised that any essential elements such as text & imagery are kept away from the panel edges to allow for stitching.

All text & strokes must be outlined.

Any pixel-based artwork must be a minumum of 300dpi.

Please provide Pantones for any block colours.

**Curved Window Wall** 

**Door Wall** 

**Window Wall** 

**Solid Wall** 