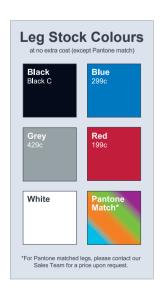

We request that you provide us with **Pantone** references in order for us to achieve the closest possible match to your brand colours. Please be aware that slight colour variation may occur in the printing process.

## Please provide Pantones for any block colours.

Page 1/2
Wall options on page 2

PMS 000c