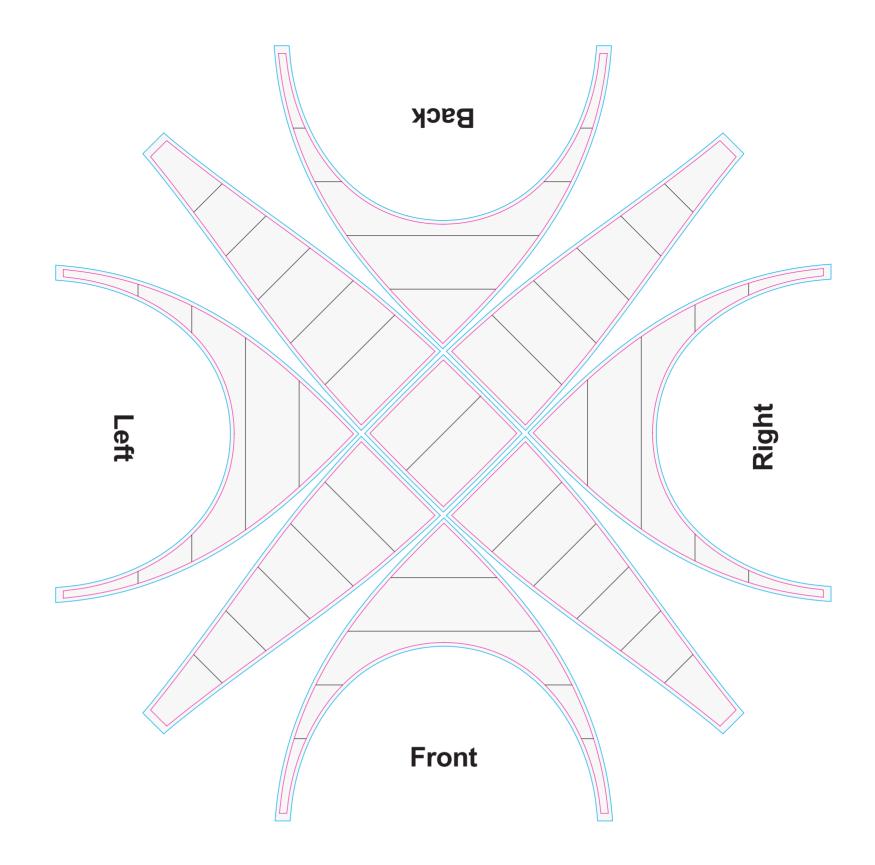

Please only place artwork on the panels included in the package that you have been quoted for.

It is advised that any essential elements such as text & imagery are kept away from the panel edges to allow for stitching.