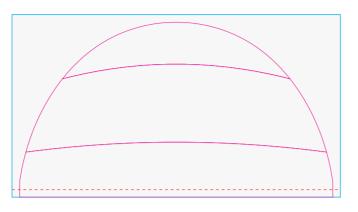

# 10m x 10m Spider Dome X1 Pro

### **Ratio 1:10**

Open this PDF in Adobe Illustrator and place your vector artwork in the designated 'Artwork' layer of this document.

To avoid any unwanted alterations to your artwork, please ensure all text & strokes are **outlined**.

Please only place artwork on the panels included in the package that you have been quoted for.

It is advised that any essential elements such as text & imagery are kept away from the panel edges to allow for stitching.

## Please provide Pantones for any block colours.

Page 1/2
Wall options on page 2

PMS 000c