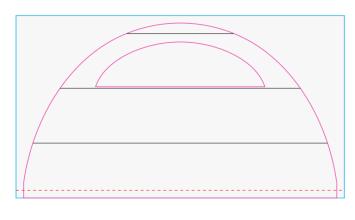

## 10m x 10m Spider Dome X1 Pro

#### **Ratio 1:10**

Open this PDF in Adobe Illustrator and place your vector artwork in the designated 'Artwork' layer of this document.

To avoid any unwanted alterations to your artwork, please ensure all text & strokes are **outlined**.

Please only place artwork on the panels included in the package that you have been quoted for.

It is advised that any essential elements such as text & imagery are kept away from the panel edges to allow for stitching.

All text & strokes must be outlined.

Any pixel-based artwork must be a minumum of 300dpi.

Please provide Pantones for any block colours.

**Curved Window Wall** 

**Door Wall** 

**Window Wall** 

**Solid Wall** 