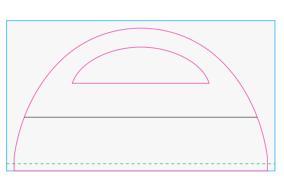

# **Door Wall**

Window Wall

**Curved Wall** 

If your order includes single sided printed walls please set up artwork on either the inside or outside of the relevant wall template(s). If you have upgraded to double sided wall printing, please complete both the inside and outside of the relevant wall template(s).