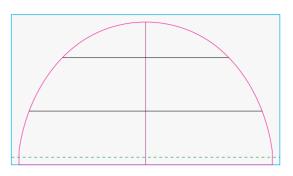

# 8m x 8m **Spider Dome X1 Pro**

#### **Ratio 1:10**

Open this PDF in Adobe Illustrator and place your vector artwork in the designated 'Artwork' layer of this document.

To avoid any unwanted alterations to your artwork, please ensure all text & strokes are outlined.

Please only place artwork on the panels included in the package that you have been quoted for.

It is advised that any essential elements such as text & imagery are kept away from the panel edges to allow for stitching.