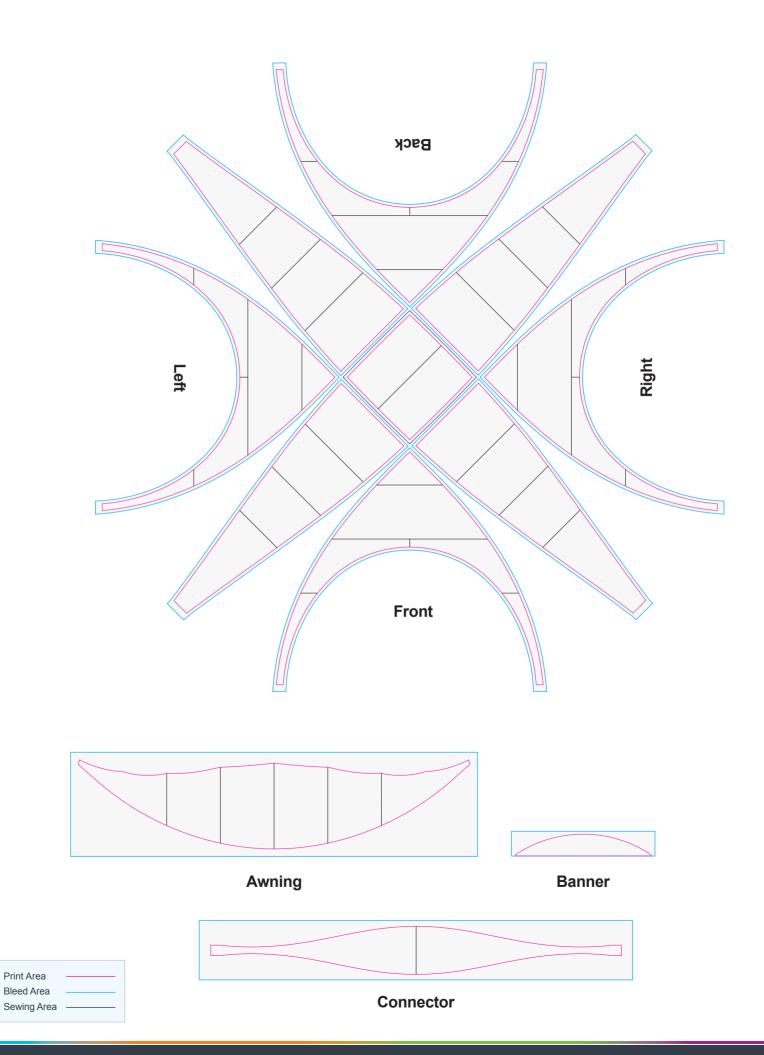

Please only place artwork on the panels included in the package that you have been quoted for.

It is advised that any essential elements such as text & imagery are kept away from the panel edges to allow for stitching.